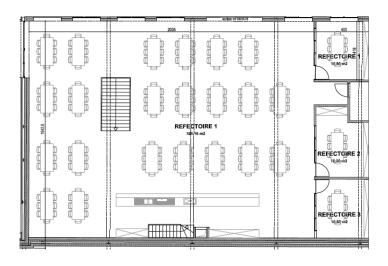

### **CATERING**

- A fully equipped professional kitchen.
- Catering Service on demand.
- A 321m2 dining hall with 250 seats.
- Three private areas of 16m2 each for 10 to 12 seats.