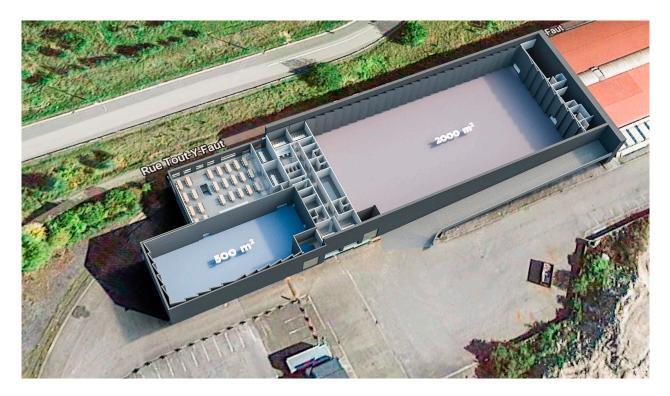

## **EVENT VENUES**

Our infrastructures have been acoustically worked to offer you optimal comfort. They allow 3 events simultaneously.

Up to a height of 14 m and an area of 321m2, 550m2 and 2000m2, we have designed practical spaces and surrounded by all the facilities for storage and production of scenery, broadband through boxes, makeup room, dressing room, etc. Particular attention has been paid to the management and reception of the public.

| Event spaces | Length | Width | Height*         |
|--------------|--------|-------|-----------------|
| Space 2000   | 65 m   | 31 m  | 10,80 - 12,40 m |
| Space 500    | 36 m   | 16 m  | 10 m            |
| Space 300    | 15 m   | 20 m  | 4 m             |