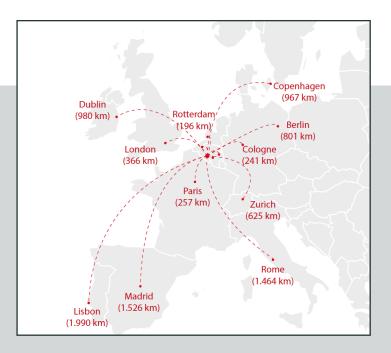

## **LOCATION**

In the center of Belgium and in the heart of Europe, we welcome you in a complex of more than 24,000m2, arranged and studied for all your events.

45 minutes from Brussels National Airport and 20 minutes from Charleroi airport. Shuttles available. 1h15 from Paris by TGV 25 minutes from Brussels Midi station. A direct train to La Louvière station.

500 m from the exit of the E19 Paris - Brussels motorway 250 km from Paris 100 km from Lille 55 km from Brussels