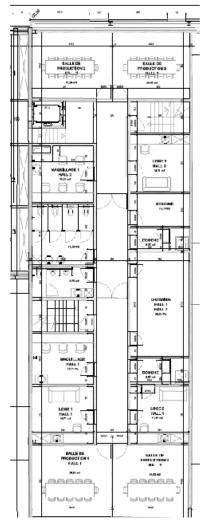

## **EVENT VENUES**

Our infrastructures have been acoustically worked to offer you optimal comfort. They allow 3 events simultaneously.

Up to a height of 14 m and an area of 321m2, 550m2 and 2000m2, we have designed practical spaces and surrounded by all the facilities for storage and production of scenery, broadband through boxes, makeup room, dressing room, etc. Particular attention has been paid to the management and reception of the public.

| Event spaces | Length | Width | Height*         |
|--------------|--------|-------|-----------------|
| Space 2000   | 65 m   | 31 m  | 10,80 - 12,40 m |
| Space 500    | 36 m   | 16 m  | 10 m            |
| Space 300    | 15 m   | 20 m  | 4 m             |

#### **Facilities**

| Catering               | 250 p         |  |
|------------------------|---------------|--|
| Production rooms       | 9             |  |
| Make-up rooms          | 4             |  |
| Dressing               | 2             |  |
| Power                  | 800 KVA       |  |
| Pre-cabeling for OBvan | ext / int     |  |
| Cyclo                  | green / white |  |