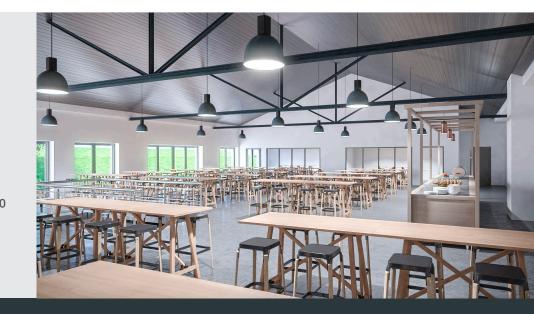

### **CATERING**

- A fully equipped professional kitchen.
- Catering Service on demand.
- A 321m2 dining hall with 250 seats.
- Three private areas of 16m2 each for 10 to 12 seats.