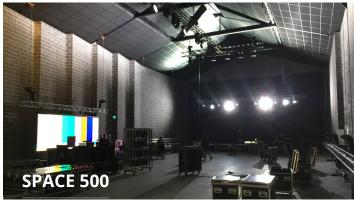

| Event spaces | Length | Width | Height*         |
|--------------|--------|-------|-----------------|
| Space 2000   | 65 m   | 31 m  | 10,80 - 12,40 m |
| Space 500    | 36 m   | 16 m  | 10 m            |
| Space 300    | 15 m   | 20 m  | 4 m             |