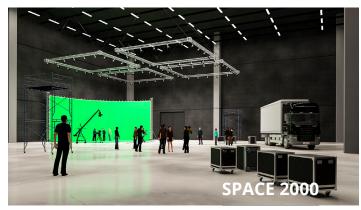

## **EVENT VENUES**

Our infrastructures have been acoustically worked to offer you optimal comfort. They allow 3 events simultaneously.

Up to a height of 14 m and an area of 321m2, 550m2 and 2000m2, we have designed practical spaces and surrounded by all the facilities for storage and production of scenery, broadband through boxes, makeup room, dressing room, etc. Particular attention has been paid to the management and reception of the public.

| Event spaces | Length | Width | Height*         |
|--------------|--------|-------|-----------------|
| Space 2000   | 65 m   | 31 m  | 10,80 - 12,40 m |
| Space 500    | 36 m   | 16 m  | 10 m            |
| Space 300    | 15 m   | 20 m  | 4 m             |