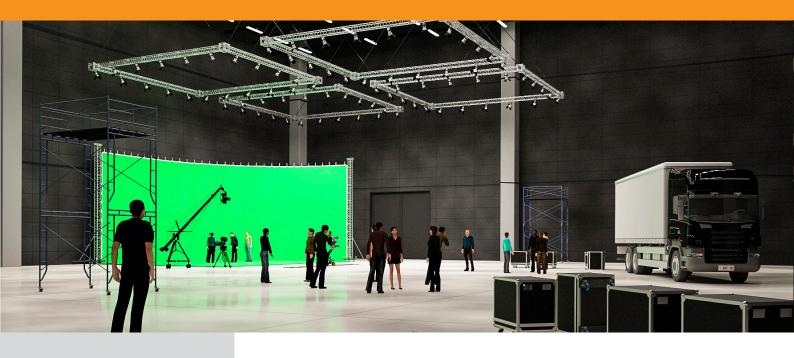

## **EVENT VENUES**

Our infrastructures have been acoustically worked to offer you optimal comfort. They allow 3 events simultaneously.

Up to a height of 14 m and an area of 321m2, 550m2 and 2000m2, we have designed practical spaces and surrounded by all the facilities for storage and production of scenery, broadband through boxes, makeup room, dressing room, etc. Particular attention has been paid to the management and reception of the public.