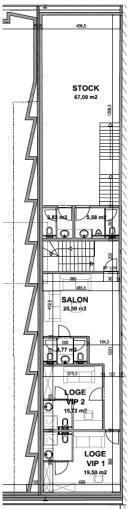

| Lodges ( make-up, shower, living room, etc ) |                       | etc) 8                  |
|----------------------------------------------|-----------------------|-------------------------|
| Lodges VIP                                   |                       | 4                       |
| Individual and indeper                       | ndent public acces    | max: <b>2500 p</b>      |
| Free Parking                                 | <b>350</b> (prived) a | nd <b>1000</b> (public) |
| Power generator                              |                       | outside                 |
| Water                                        |                       | in/reeling              |
| Connectivity                                 | Free wifi + Optio     | al fiber 10Gbps         |
|                                              |                       |                         |