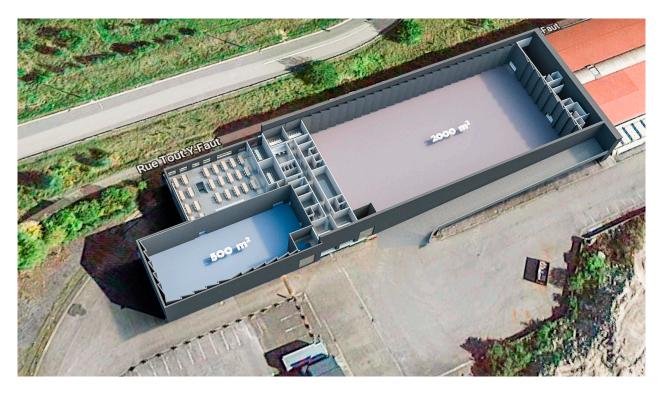

Up to a height of 14 m and an area of 144m2, 550m2 and 2000m2, we have designed practical studios and surrounded by all the facilities for storage and production of scenery, broadband through editing stations and boxes, makeup room, dressing room, etc. Particular attention has been paid to the management and reception of the public.

| Studiosets  | Length | Width | Height*        |
|-------------|--------|-------|----------------|
| Studio 2000 | 65 m   | 31 m  | 10,80 - 12,40m |
| Studio 500  | 36 m   | 16 m  | 10 m           |
| Studio 150  | 12 m   | 12 m  | 4,8 m          |
|             |        |       |                |