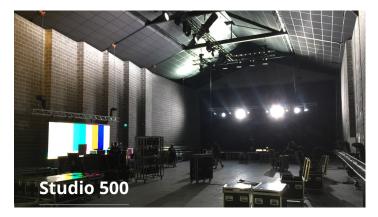

Up to a height of 14 m and an area of 144m2, 550m2 and 2000m2, we have designed practical studios and surrounded by all the facilities for storage and production of scenery, broadband through editing stations and boxes, makeup room, dressing room, etc. Particular attention has been paid to the management and reception of the public.

| Studiosets  | Length | Width | Height*        |
|-------------|--------|-------|----------------|
| Studio 2000 | 65 m   | 31 m  | 10,80 - 12,40m |
| Studio 500  | 36 m   | 16 m  | 10 m           |
| Studio 150  | 12 m   | 12 m  | 4,8 m          |
|             |        |       |                |