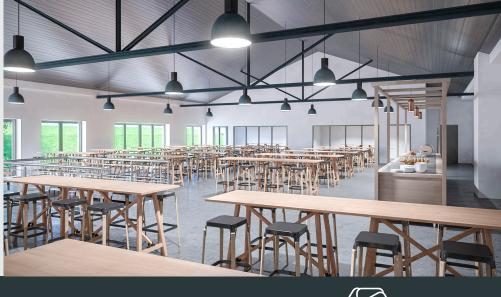

### CATERING

- A fully equipped professional kitchen.
- Catering Service on demand.
- A 321m2 dining hall with 250 seats.
- Three private areas of 16m2 each for 10 to 12 seats.

FILMS SET Our infrastructures have been acoustically worked to offer you optimal comfort. They allow 3 shootings simultaneously.