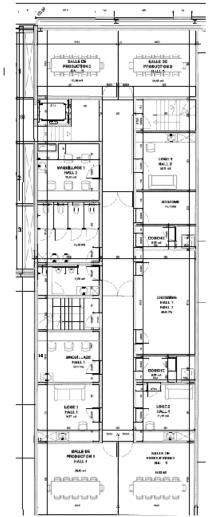

Up to a height of 14 m and an area of 144m2, 550m2 and 2000m2, we have designed practical studios and surrounded by all the facilities for storage and production of scenery, broadband through editing stations and boxes, makeup room, dressing room, etc. Particular attention has been paid to the management and reception of the public.

| Studiosets  | Length | Width | Height*        |
|-------------|--------|-------|----------------|
| Studio 2000 | 65 m   | 31 m  | 10,80 - 12,40m |
| Studio 500  | 36 m   | 16 m  | 10 m           |
| Studio 150  | 12 m   | 12 m  | 4,8 m          |
|             |        |       |                |

#### Facilities

| Catering               | 250 p         |
|------------------------|---------------|
| Production rooms       | 9             |
| Make-up rooms          | 4             |
| Dressing               | 2             |
| Power                  | 800 KVA       |
| Pre-cabeling for OBvan | ext / int     |
| Cyclo                  | green / white |