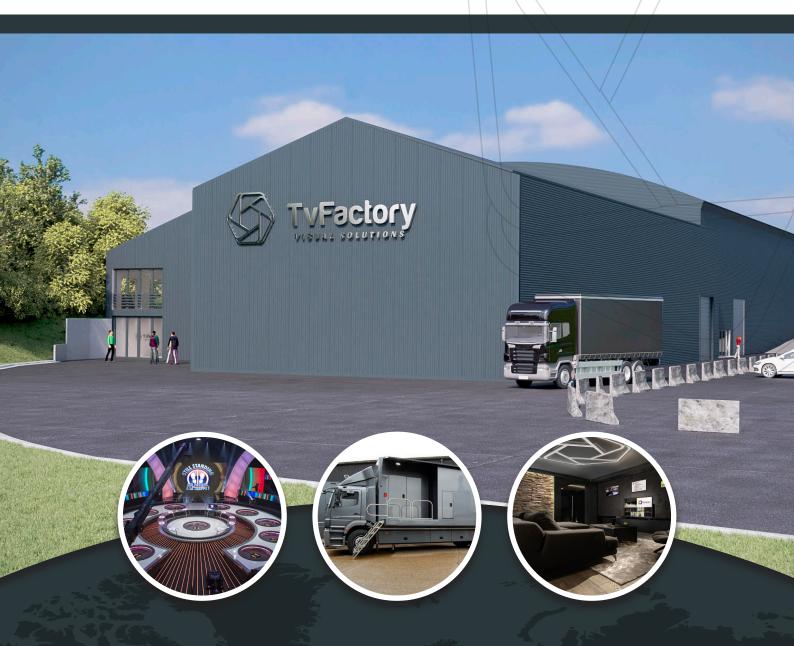

# TV & FILM

STUDIOS AND FACILITIES

## SITUATION

In the center of Belgium and in the heart of Europe, we welcome you in a complex of more than 24,000m2, arranged and studied for all audiovisual needs.

45 minutes from Brussels National Airport and 20 minutes from Charleroi airport. Shuttles available.