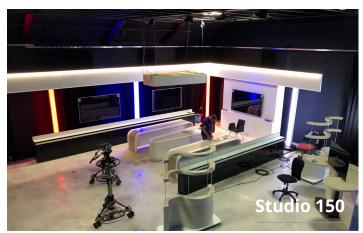

Up to a height of 14 m and an area of 144m2, 550m2 and 2000m2, we have designed practical studios and surrounded by all the facilities for storage and production of scenery, broadband through editing stations and boxes, makeup room, dressing room, etc. Particular attention has been paid to the management and reception of the public.

| Studiosets  | Length | Width | Height*        |
|-------------|--------|-------|----------------|
| Studio 2000 | 65 m   | 31 m  | 10,80 - 12,40m |
| Studio 500  | 36 m   | 16 m  | 10 m           |
| Studio 150  | 12 m   | 12 m  | 4,8 m          |
|             |        |       |                |