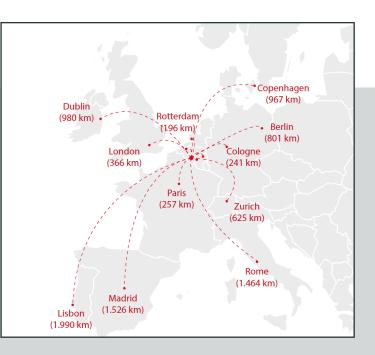

1h15 from Paris by TGV 25 minutes from Brussels Midi station. A direct train to La Louvière station.

500 m from the exit of the E19 Paris - Brussels motorway 250 km from Paris 100 km from Lille 55 km from Brussels