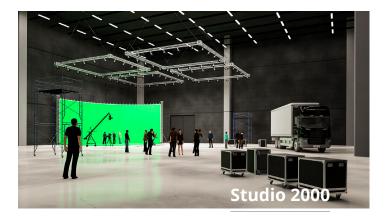

Up to a height of 14 m and an area of 144m2, 550m2 and 2000m2, we have designed practical studios and surrounded by all the facilities for storage and production of scenery, broadband through editing stations and boxes, makeup room, dressing room, etc. Particular attention has been paid to the management and reception of the public.

| Studiosets  | Length | Width | Height*        |
|-------------|--------|-------|----------------|
| Studio 2000 | 65 m   | 31 m  | 10,80 - 12,40m |
| Studio 500  | 36 m   | 16 m  | 10 m           |
| Studio 150  | 12 m   | 12 m  | 4,8 m          |
|             |        |       |                |