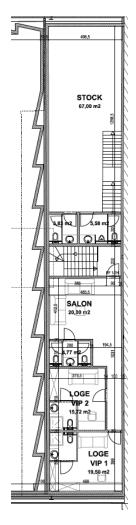

#### Facilities

| Catering               | 250 p         |
|------------------------|---------------|
| Production rooms       | 9             |
| Make-up rooms          | 4             |
| Dressing               | 2             |
| Power                  | 800 KVA       |
| Pre-cabeling for OBvan | ext / int     |
| Cyclo                  | green / white |

| Lodges ( make-up, shower, living room, etc ) |                        | ac ) 8                 |
|----------------------------------------------|------------------------|------------------------|
| Lodges VIP                                   |                        | 4                      |
| Individual and independ                      | ent public acces       | max: <b>2500 p</b>     |
| Free Parking                                 | <b>350</b> (prived) an | d <b>1000</b> (public) |
| Power generator                              |                        | outside                |
| Water                                        |                        | in/reeling             |
| Connectivity                                 | Free wifi + Optica     | l fiber 10Gbps         |