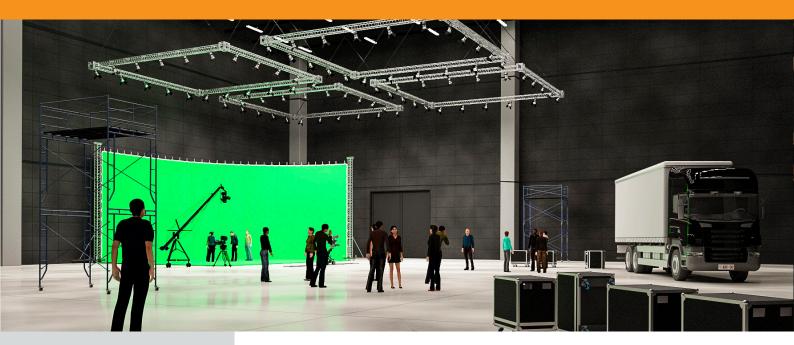

### CATERING

- A fully equipped professional kitchen.
- Catering Service on demand.
- A 321m2 dining hall with 250 seats.
- Three private areas of 16m2 each for 10 to 12 seats.

FILMS SET Our infrastructures have been acoustically worked to offer you optimal comfort. They allow 3 shootings simultaneously.

Up to a height of 14 m and an area of 144m2, 550m2 and 2000m2, we have designed practical studios and surrounded by all the facilities for storage and production of scenery, broadband through editing stations and boxes, makeup room, dressing room, etc. Particular attention has been paid to the management and reception of the public.